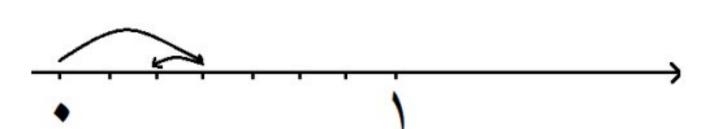

$$\frac{\lambda}{\hbar} - \frac{\lambda}{l} =$$

۱۲ – حاصل تفریق و جمع های زیر را بدست آورید .