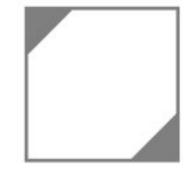

1- با توجه به واحد سمت چپ، هر كدام از شكل هاى زير چه كسرى را نشان مى دهد؟

۲- روی هر کدام از شکل های زیر ، عدد مخلوط خواسته شده را نشان دهید.

٣- از يک کلاس ٣٢ نفره ٨ نفر به بسکتبال و ١١ نفر به فوتبال علاقمند هستند. چه کسری از دانش آموزان اين کلاس به اين دو رشته ورزشي علاقه دارند ؟