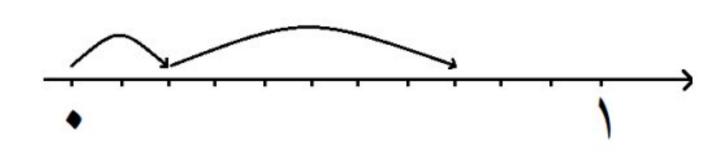

$$\frac{\lambda}{\hbar} - \frac{\lambda}{l} =$$

۱۲ – حاصل تفریق و جمع های زیر را بدست آورید .