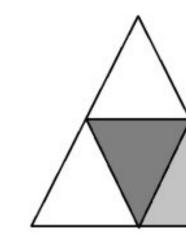

۹- امین مانده است و اکنون مشغول خواندن صفحه ۲۴ کتاب است. چند صفحه از کتاب امین باقی مانده است ؟

خمس يک ساعت يعني .....دقيقه

نصف یک ساعت یعنی .....دقیقه

٧- چه کسری از هر شکل رنگ شده است ؟

٨- ربع يک ساعت يعني .....دقيقه