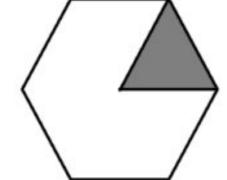

۹- امین مانده است و اکنون مشغول خواندن صفحه ۲۴ کتاب است. چند صفحه از کتاب امین باقی مانده است ؟

خمس يک ساعت يعني .....دقيقه

نصف یک ساعت یعنی .....دقیقه

٧- چه کسری از هر شکل رنگ شده است ؟

٨- ربع يک ساعت يعني .....دقيقه