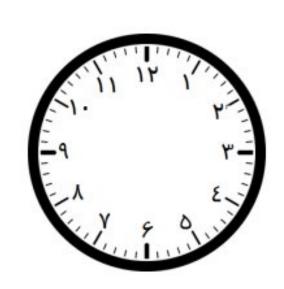

۹- امین مانده است و اکنون مشغول خواندن صفحه ۲۴ کتاب است. چند صفحه از کتاب امین باقی مانده است ؟

خمس يک ساعت يعني .....دقيقه

نصف یک ساعت یعنی .....دقیقه

٧- چه کسری از هر شکل رنگ شده است ؟

٨- ربع يک ساعت يعني .....دقيقه

ثلث يك ساعت يعنى .....دقيقه

10 (6

٩ - به دلخواه خودت براي هريک از اين عبارت ها يک مسئله بنويس.

$$\frac{1}{\Delta} + \frac{\mu}{\Delta} =$$

$$\frac{\varphi}{V} - \frac{p}{V} =$$

۱۱ –تساوی های زیر را کامل کنید.