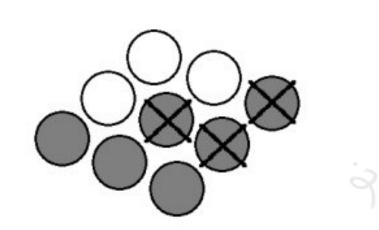

۹- امین مانده است و اکنون مشغول خواندن صفحه ۲۴ کتاب است. چند صفحه از کتاب امین باقی مانده است ؟

خمس يک ساعت يعني .....دقيقه

نصف یک ساعت یعنی .....دقیقه

٧- چه کسری از هر شکل رنگ شده است ؟

٨- ربع يک ساعت يعني .....دقيقه