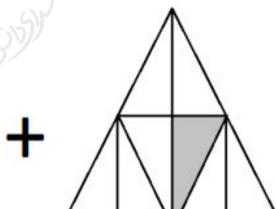

۹- امین مانده است و اکنون مشغول خواندن صفحه ۲۴ کتاب است. چند صفحه از کتاب امین باقی مانده است ؟

خمس يک ساعت يعني .....دقيقه

نصف یک ساعت یعنی .....دقیقه

٧- چه کسری از هر شکل رنگ شده است ؟

٨- ربع يک ساعت يعني .....دقيقه