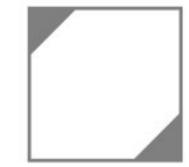

۹- امین مانده است و اکنون مشغول خواندن صفحه ۲۴ کتاب است. چند صفحه از کتاب امین باقی مانده است ؟

خمس يک ساعت يعني .....دقيقه

نصف یک ساعت یعنی .....دقیقه

٧- چه کسری از هر شکل رنگ شده است ؟

٨- ربع يک ساعت يعني .....دقيقه