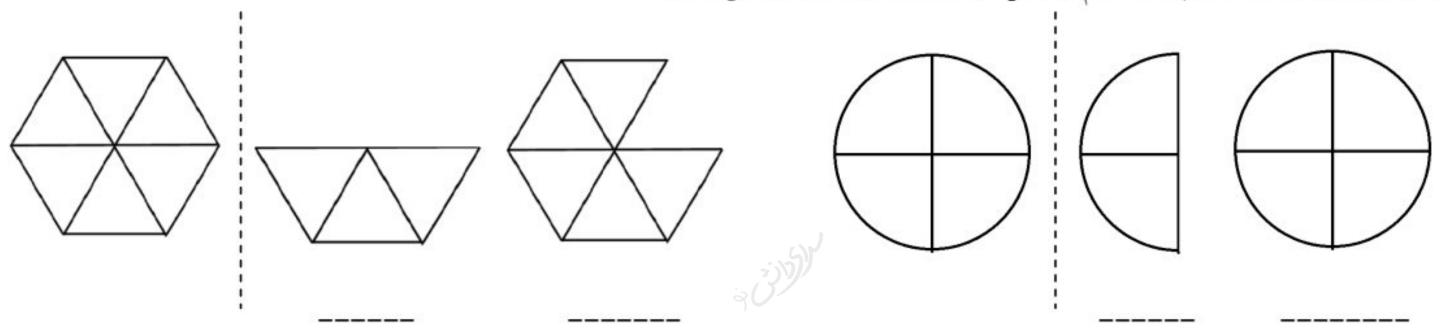

1- با توجه به واحد سمت چپ، هر كدام از شكل هاى زير چه كسرى را نشان مى دهد؟

۲- روی هر کدام از شکل های زیر ، عدد مخلوط خواسته شده را نشان دهید.

٣- از يک کلاس ٣٢ نفره ٨ نفر به بسکتبال و ١١ نفر به فوتبال علاقمند هستند. چه کسری از دانش آموزان اين کلاس به اين دو رشته ورزشي علاقه دارند ؟